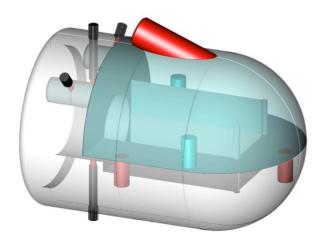

# RT-smartSTAXY

*RT*-smart**STAXY** is a compact and simple phantom for precision Stereotactic Radiosurgery. Consisting of just 2 PMMA segments it is easy to position and use.

Sliding the upper face in axial direction opens the inner cavity of 7 x 7 x 14 cm, so 2 RT-smartCUBEs fit precisely in. smartCUBEs are available with a wide range of different features, as ISO center-, Winston-Lutz-, resolution/contrast tests and virtual tumors for point dose measurements.

### Features:

- Head shaped PMMA phantom with diameter of 17,5 cm and 26,3 cm length, compatible to head fixations
- Internal cavity for 2 RT-smartCUBE, very variable concept as many different smartCUBEs are available.
- Face with nose as handle, position indicator and thermoplastic masks, simple and robust sliding mechanism
- Engraved lines with white paint for easy adjustment with room lasers
- Marker pins in center plane for define 'horizon'
- Easy fixation on RT-smartIMRT and separate available holders, rotational angle adjustable
- Opening for detector cables through the 'neck'