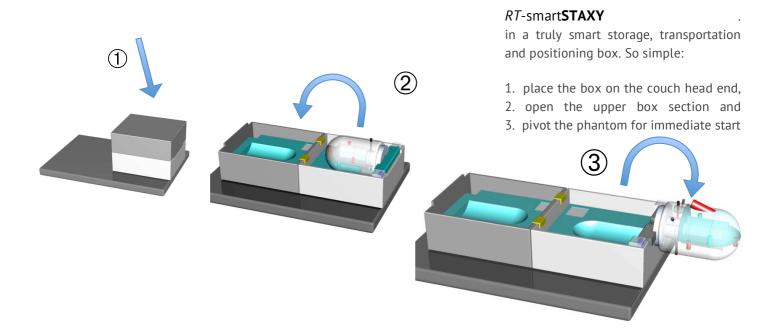

RT-smartSTAXY can be fixed in different angular positions and is designed to fit to standard head fixation systems, the RT-smartIMRT as neck/head, phantom. A truly smart foldable storage and transportation box makes it easy use the phantom on the Couch.

### Ordering Information:

sSTAXY: RT-smartSTAXY phantom

sSTAXY-Box Box for storage, transportation and operation: protection, container, counterweight

sCUBE xx different RT-smartCUBE types available