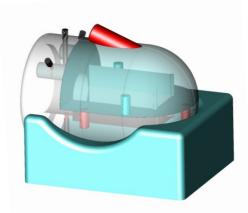

# RT-smartSTAXY

*RT*-smart**STAXY** is a compact and simple phantom for precision Stereotactic Radiosurgery. Consisting of just 2 PMMA segments it is easy to position and use.

Sliding the upper face in axial direction opens the inner cavity of 7 x 7 x 14 cm, so 2 RT-smartCUBEs fit precisely in. smartCUBEs are available with a wide range of different features, as ISO center-, Winston-Lutz-, resolution/contrast tests and virtual tumors for point dose measurements.

### Features:

- Head shaped PMMA phantom with diameter of 17,5 cm and 26,3 cm length, compatible to head fixations
- Internal cavity for 2 RT-smartCUBE, very variable concept as many different smartCUBEs are available.
- Face with nose as handle, position indicator and thermoplastic masks, simple and robust sliding mechanism
- Engraved lines with white paint for easy adjustment with room lasers
- Marker pins in center plane for define 'horizon'
- Easy fixation on RT-smartIMRT and separate available holders, rotational angle adjustable
- Opening for detector cables through the 'neck'