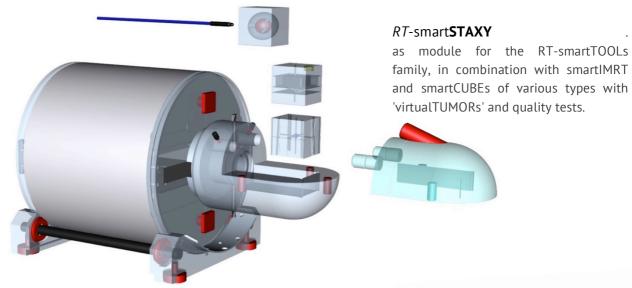

# RT-smartSTAXY

*RT*-smart**STAXY** is a compact and simple phantom for precision Stereotactic Radiosurgery. Consisting of just 2 PMMA segments it is easy to position and use.

Sliding the upper face in axial direction opens the inner cavity of 7 x 7 x 14 cm, so 2 RT-smartCUBEs fit precisely in. smartCUBEs are available with a wide range of different features, as ISO center-, Winston-Lutz-, resolution/contrast tests and virtual tumors for point dose measurements.

RT-smartSTAXY can be fixed in different angular positions and is designed to fit to standard head fixation systems, the RT-smartIMRT as neck/head, phantom. A truly smart foldable storage and transportation box makes it easy use the phantom on the Couch.

### RT-smartSTAXY.

The modular and variable Stereotaxy phantom for various types of measurement setups.

For all Imaging to all Beam delivery. End-to-End Process QA made simple, precise and efficient